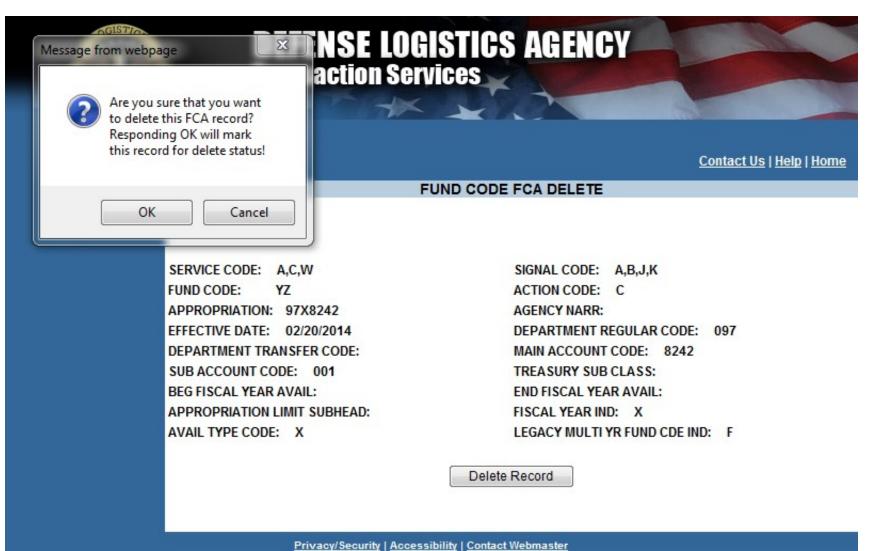

#### FCA - Confirm Delete Record

### FCA - Delete Successful

#### FCA FUND CODE SET TO DELETE SUCCESSFUL

| Service | Signal | Fund | Action | Appropriation | Agency | Eff        | Dpt<br>Reg | Dpt<br>Trans | Main<br>Accnt | Sub<br>Accnt |       | Approp<br>Lim | _    | End<br>Fiscal | Fiscal<br>Yr | Avail<br>Type | Legacy<br>Multi |
|---------|--------|------|--------|---------------|--------|------------|------------|--------------|---------------|--------------|-------|---------------|------|---------------|--------------|---------------|-----------------|
| Code    | Code   | Code | Code   |               | Narr   | Date       | Code       | Code         | Code          | Code         | Class | Sub Hd        | Year | Year          | Ind          | Code          | Year<br>Ind     |
| Α       | Α      | YZ   | D      | 97X8242       |        | 02/20/2014 | 097        |              | 8242          | 001          |       |               |      |               | X            | X             | F               |
| Α       | В      | YZ   | D      | 97X8242       |        | 02/20/2014 | 097        |              | 8242          | 001          |       |               |      |               | X            | X             | F               |
| Α       | J      | YZ   | D      | 97X8242       |        | 02/20/2014 | 097        |              | 8242          | 001          |       |               |      |               | X            | X             | F               |
| Α       | K      | YZ   | D      | 97X8242       |        | 02/20/2014 | 097        |              | 8242          | 001          |       |               |      |               | X            | X             | F               |
| С       | Α      | YZ   | D      | 97X8242       |        | 02/20/2014 | 097        |              | 8242          | 001          |       |               |      |               | X            | X             | F               |
| С       | В      | YZ   | D      | 97X8242       |        | 02/20/2014 | 097        |              | 8242          | 001          |       |               |      |               | X            | X             | F               |
| С       | J      | YZ   | D      | 97X8242       |        | 02/20/2014 | 097        |              | 8242          | 001          |       |               |      |               | X            | X             | F               |
| С       | K      | YZ   | D      | 97X8242       |        | 02/20/2014 | 097        |              | 8242          | 001          |       |               |      |               | X            | X             | F               |
| W       | Α      | YZ   | D      | 97X8242       |        | 02/20/2014 | 097        |              | 8242          | 001          |       |               |      |               | X            | X             | F               |
| W       | В      | YZ   | D      | 97X8242       |        | 02/20/2014 | 097        |              | 8242          | 001          |       |               |      |               | X            | X             | F               |
| W       | J      | YZ   | D      | 97X8242       |        | 02/20/2014 | 097        |              | 8242          | 001          |       |               |      |               | X            | X             | F               |
| W       | K      | YZ   | D      | 97X8242       |        | 02/20/2014 | 097        |              | 8242          | 001          |       |               |      |               | X            | X             | F               |